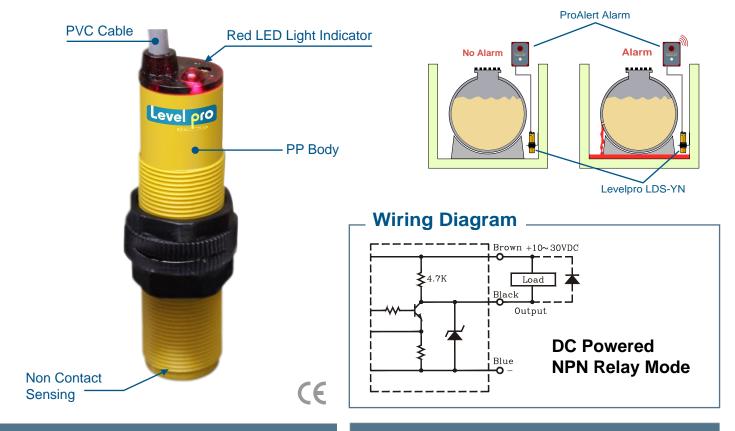

# **Leak Detection Proximity Sensor**

**Levelpro LDS-YN** Industrial Series is an advanced all plastic corrosion resistant leak detection /liquid level sensor that utilizes ultra-sensitive electrostatic technology which constantly and accurately senses the presence of liquids. These sensors are ideally suited for monitoring the interstitial area between double wall tanks, tank retention dikes, secondary containment sumps, and are as where process pumps and valves are utilized. The **LDS-YN** sensor has been engineered to withstand even the most extreme conditions while including features designed to optimize performance and reduce maintenance.

## **FEATURES**

- Suitable for Corrosive
- Environments Visual LED Light
- PP Plastic Body
- Non-Contact Technology

### **SPECIFICATIONS** 10-30VDC Operating voltage 20mA max. Current consumption 100Hz Response frequency Output current 15mA max. Leakage current 0.8mA max. Residual voltage 0.8V max. Protection circuit Short Circuit & Polarity Reversed Presence of Liquid | Liquid Level Target Operating circumstance -25 C - +80 C | 35% - 95%RH General Purpose Case | Dimension Output status NO | NC Output method NPN | PNP Relay Output 20.0 mm Sensing distance LED Visual Indication Sensitivity adjuster 14 Turns Trimmer Housing material