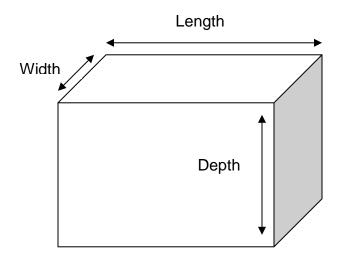

## **RECTANGULAR TANKS**

Please fill in the following information and specify the unit of measure:

| Length:                                     |
|---------------------------------------------|
| Width:                                      |
| Depth:                                      |
| Does the tank have a top rim (lip, flange)? |
|                                             |