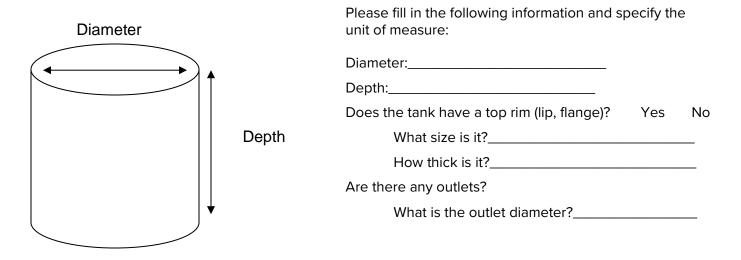

ore, OK 74018 918.342.0083 TEL 918.342.3932 FAX WITTLINERS.COM

Yes

No

## Request for Quote Form

Email completed form to sales@wittliners.com or fax to 918-342-3932.

For quote, please supply us with chemical solution, temperature, and the following dimensions:

## **RECTANGULAR TANKS**



Please fill in the following information and specify the unit of measure:

| Length:                                     |
|---------------------------------------------|
| Width:                                      |
| Depth:                                      |
| Does the tank have a top rim (lip, flange)? |
|                                             |

What size is it?\_\_\_\_\_

How thick is it?\_\_\_\_\_

Are there any outlets?

What is the outlet diameter?\_\_\_\_\_

## CYLINDRICAL TANKS