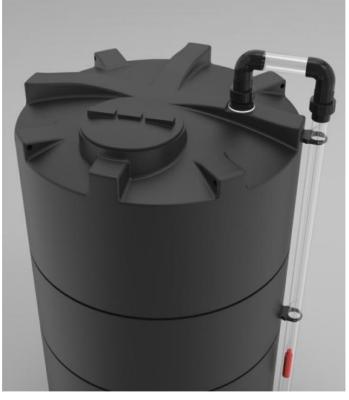

#### Installation

Cy-Bo's reverse float level indicator is supplied with all the required parts for a quick and easy installation. Optional extras, such as, magnetic switches are available on request\*.

### System requirements

Flat, horizontal tank top with vertical sides. A 6"Ø tank access point at the top of the tank to install the float.

\*For more information on the reverse float level indicator system, please contact our sales and customer service team.