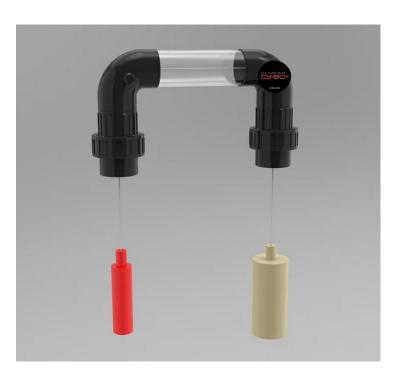

## Reverse float level indicator by Cy-Bo

Allows an easy and precise reading of the tank level. The float within the tank is suspended by a polypropylene cord, supported by two 90° PVC elbows and pulleys. Thanks to the counter pulley system the volume of liquid in the tank is shown within a clear PVC pipe which is installed externally, parallel to the tank.

## The system

A pulley is built into the 90° PVC elbows with an antijump system which will always keep the cable on the pulleys. Elbows are glued on site to PVC tubes. The red magnetic counterweight allows for easy tank monitoring and level reading. It is guided in a clear PVC pipe. Assembly is connected to the tank with a 1.25"Ø PVC tank adapter supplied in the kit.