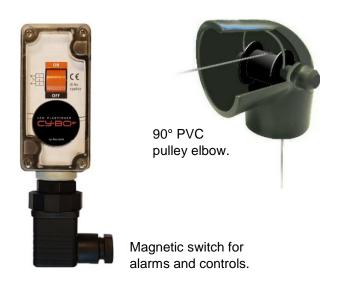

# **Optional components**

The magnetic switch completement your reverse float level indicator system. The reverse float counterweight(red) contains a magnet that changes the contact state when it passes.