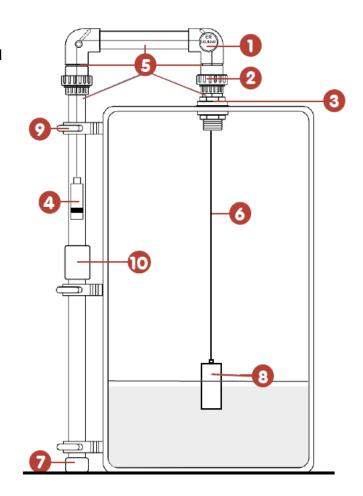

## No. Product description

1.25"Ø 90° PVC pulley elbows Qty: 2

1.25"Ø Pipe unions PVC

**2** Qty: 2

1.25"Ø Tank adaptor PVC

**3** Qty: 1

Red PVC magnetic counterweight

4 Qty: 1

1.25"Ø Clear PVC pipe

5 Qty: as required

Polypropylene braided cord 3mmØ

6 Qty: 21'

1.25"Ø Cap PVC

**7** Qty: 1

Polypropylene solid float

8 Qty: 1

1.25"Ø Pipe clips

9 Qty: as required

1.25"Ø Coupling PVC

Qty: as required