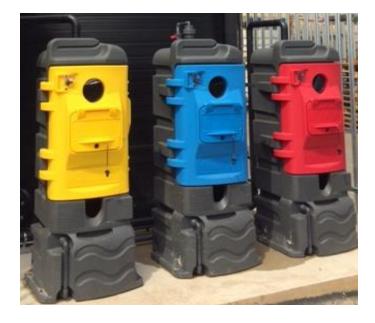

#### **Options:**

• Door colors choice in accordance with the chemical to deliver;

| Acids               |
|---------------------|
| Bases               |
| Sodium hypochlorite |
| Sulfuric acid       |