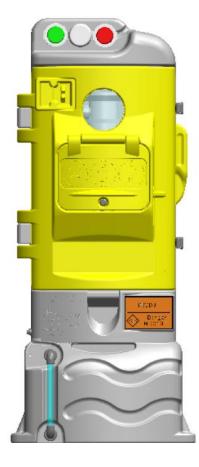

### Completely equipped box :

- Box made of durable HDPE resistant to UV, impact, corrosion and chemical products;
- Lockable door with ergonomic handle;
- Transloading valve 2"Ø or 3"Ø;
- Drainage of retention valve <sup>1</sup>/<sub>2</sub>"Ø;
- Sampling and purge line valve <sup>1</sup>/<sub>2</sub>"Ø;
- "Cam lever" type coupling with cap;
- PPE box, personal protection equipment;

(PPE included: anti-acid coverall, gloves and face guard)

- Molded security recommendations;
- Product clearly identified by its name, UN code and hazard pictogram;
- Integrated retention for dripping 170 L;
- 4 anchoring points to the ground;
- Self stable.