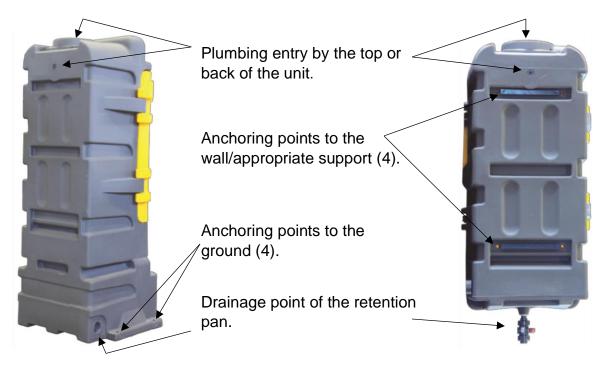

### Completely equipped box :

- Box made of durable HDPE resistant to UV, impact, corrosion and chemical products;
- Lockable door with ergonomic handle;
- Transloading valve 2"Ø or 3"Ø;
- Drainage of retention valve <sup>1</sup>/<sub>2</sub>"Ø;
- Sampling and purge line valve <sup>1</sup>/<sub>2</sub>"Ø;
- "Cam lever" type coupling with cap;
- PPE box, personal protection equipment;

(PPE included: anti-acid coverall, gloves and face guard)

- Molded security recommendations;
- Product clearly identified by its name, UN code and hazard pictogram;
- Integrated retention for dripping 170 L;
- 4 anchoring points to the ground;
- Self stable.

# CY-BO•

1750 RUE BERLIER, LAVAL, QUÉBEC, CANADA H7L 4A1. Tel: 450-696-4000 Fax: 450-696-4444

| Material :            | High density polyethylene U.V. resistant.                         |               |                                 |               |  |
|-----------------------|-------------------------------------------------------------------|---------------|---------------------------------|---------------|--|
| Weight :              | 50 kg                                                             | 110 lb        | 30 kg                           | 66 lb         |  |
| Metric dimensions :   | 700 x 650 x 1600mm H                                              |               | 550 x 570 x 1300mm H            |               |  |
| Imperial dimensions : | 27" x 25" x 63"H                                                  |               | 21" x 22" x 51"H                |               |  |
| Recuperation volume : | 170 Liters                                                        | 45 U.S. Gal   | 40 Liters                       | 10 U.S. Gal   |  |
| Usage temperature :   | -30° to 50°C                                                      | -22° to 122°F | -30° to 50°C                    | -22° to 122°F |  |
| Installation :        | Fixed on ground with anchoring                                    |               | Fixed to wall or suitable stand |               |  |
|                       | points.                                                           |               | with anchoring points.          |               |  |
| Cleaning:             | With lukewarm water. Never use solvants and make sure there isn't |               |                                 |               |  |
|                       | any concentrated chemicals inside the Cy-Box before cleaning.     |               |                                 |               |  |
| Storage:              | Keep away from weather and impact.                                |               |                                 |               |  |